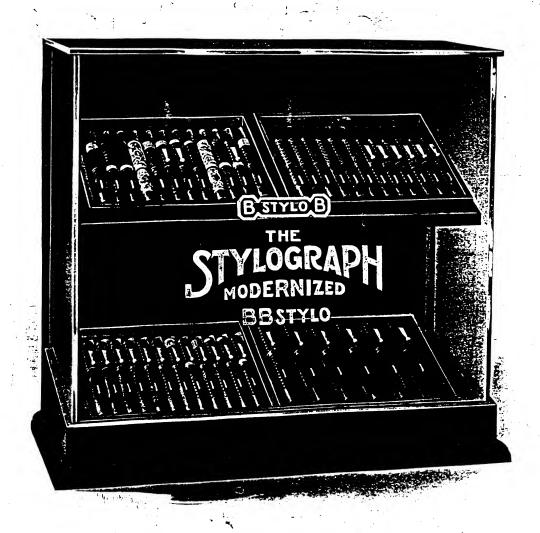

The Stylograph Modernized

B. STYLO COMPANY, Inc.

BROOKLYN, NEW-YORK, U.S. A.

THE truth, the whole truth and nothing but the truth can safely be told about the B. B. Stylo.

The B. B. Stylo is a Modern Self-Filling Fountain Pen with a Stylographic Point.

You will do your customer a real service in selling him a B. B. Stylo.

Made in our own factory and Guaranteed.

No. 21 No. 25
Long Self-Filler Long Self-Filler with Clip Gold Clip and Band \$3.00 \$4.25

A NIFTY SELF FILLING DEVICE. Lever turns to right or left. Fills instantly. Does not get out of order.

## THE B. B. STYLO

A Stylographic Pen built along entirely new lines combining the best features of fountain pen construction with a stylographic Point.